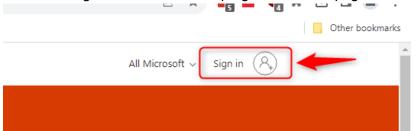

## Sign into Office.com

Follow these instructions to sign in to Microsoft Office 365 after setting up Multifactor Authentication.

- 1. Open a web browser and navigate to <u>https://www.office.com</u>.
- 2. Click the "Sign in" button at the top right of the webpage.

3. Students Sign into Office 365 using <u>V#@student.victoriacollege.edu</u> then Click Next.

| Sign in<br>V1234567@student.victoriacollege.edu |  |
|-------------------------------------------------|--|
|                                                 |  |
| No account? Create one!                         |  |
| Can't access your account?                      |  |