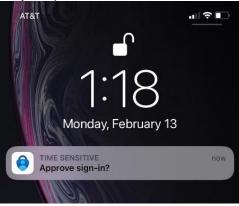

## On Phone

4. After you enter your password, you will be presented with this window in your computer's browser:

5. Tap the push notification to input the code from your PC into the Microsoft Authenticator app on your phone.

6. Enter the code from your computer's browser into the Microsoft Authenticator app, then tap "Yes".

7. After entering the code on your phone, your browser will automatically display the following window, asking if you would like to stay signed in. Click "Yes" if you would like to be automatically signed in when you use the current browser, or "No" if you would like to be prompted to sign in every time you use Microsoft Office 365.