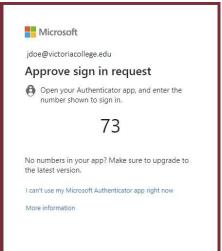

## On Phone

4. After you enter your password, you will be presented with this window in your computer's browser:

5. Tap the push notification to input the code from your PC into the Microsoft Authenticator app on your phone.

6. Enter the code from your computer's browser into the Microsoft Authenticator app, then tap "Yes".

7. After entering the code on your phone, your browser will automatically display the following window, asking if you would like to stay signed in. Click "Yes" if you would like to be automatically signed in when you use the current browser, or "No" if you would like to be prompted to sign in every time you use Microsoft Office 365.