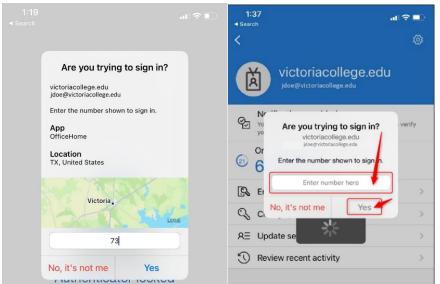

6. Enter the code from your computer's browser into the Microsoft Authenticator app, then tap "Yes".

7. After entering the code on your phone, your browser will automatically display the following window, asking if you would like to stay signed in. Click "Yes" if you would like to be automatically signed in when you use the current browser, or "No" if you would like to be prompted to sign in every time you use Microsoft Office 365.

| Microsoft                            |                |                  |
|--------------------------------------|----------------|------------------|
| jdoe@victoriacolleg                  | e.edu          |                  |
| Stay signed i                        | n?             |                  |
| Do this to reduce the<br>to sign in. | number of time | es you are asked |
| Don't show this a                    | again          |                  |
|                                      | No             | Yes              |