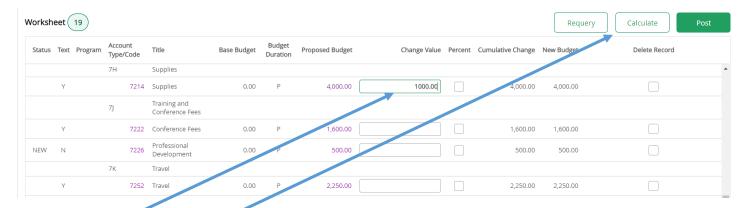

Accounts that have been previously budgeted, will have been placed in your budget at zero in order to have good comparison numbers in budget reports. To adjust to your proposed budget, enter amounts in the **Change Value** field and hit **Calculate** to update the worksheet, then select **Post** to recalculate and save changes to the budget.

### **Change Value:**

- Enter a positive \$ amount to increase a line item;
- Enter a negative \$ amount to decrease a line item;
- Calculate = Adjust line item

Updated \$ Value for Supplies

FINANCE SELF-SERVICE: Budget Development