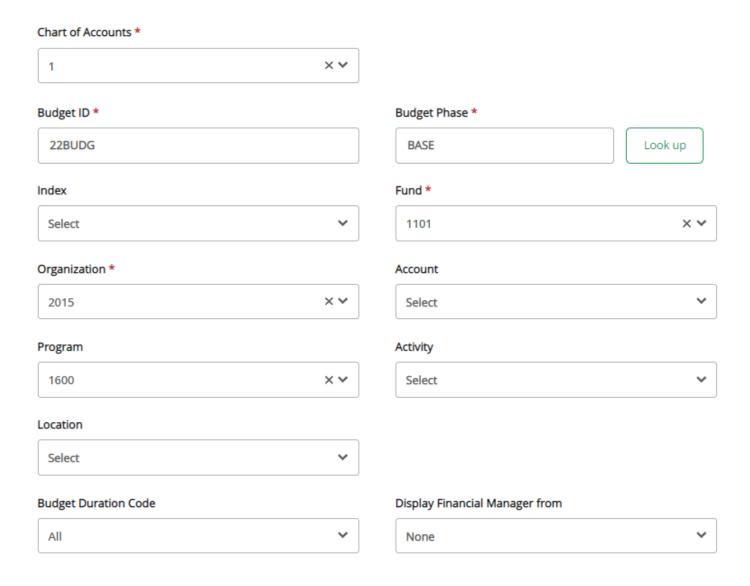

# Required Field:

- Chart of Accounts = 1
- Budget ID = 22BUDG
- Budget Phase = BASE
- Fund (1101 = Victoria; 1200 = Gonzales; 1300 = Calhoun; 3001 = Auxiliary)
- Organization = Your Organization (4-digit Department)
- Program Code = Specific 4-digit code assigned to your Organization/Department

NOTE: See Organization-Program Code Cross-Reference.

FINANCE SELF-SERVICE: Budget Development

Last Revision: March 22, 2022

NOTE: Mc st departments will need to check only **Labor Accounts** and **Expenses**. The Labor Accounts is only needed if you plan to budget overtime, faculty overloads, or student workers/assistants.