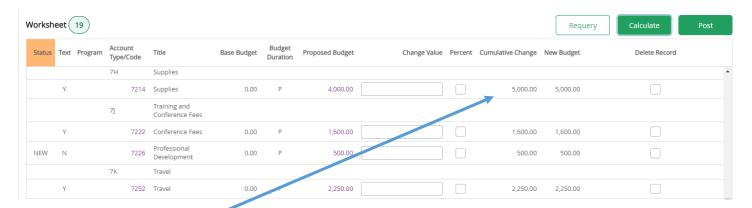

Accounts that have been previously budgeted, will have been placed in your budget at zero in order to have good comparison numbers in budget reports. To adjust to your proposed budget, enter amounts in the **Change Value** field and hit **Calculate** to update the worksheet, then select **Post** to recalculate and save changes to the budget.

### **Change Value:**

- Enter a positive \$ amount to increase a line item;
- Enter a negative \$ amount to decrease a line item;
- Calculate = Adjust line item

Updated \$ Value for Supplies

FINANCE SELF-SERVICE: Budget Development