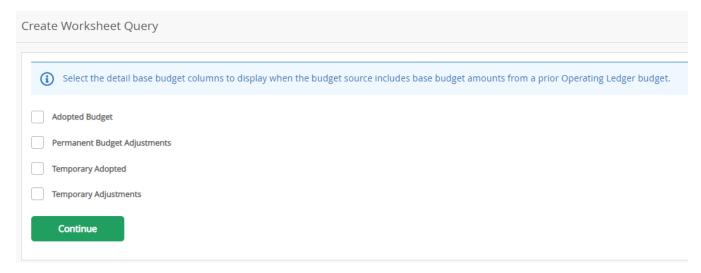

# Select Create Query

Uncheck all boxes listed - VC does not utilize these; then, click Continue;

FINANCE SELF-SERVICE: Budget Development

Last Revision: March 22, 2022