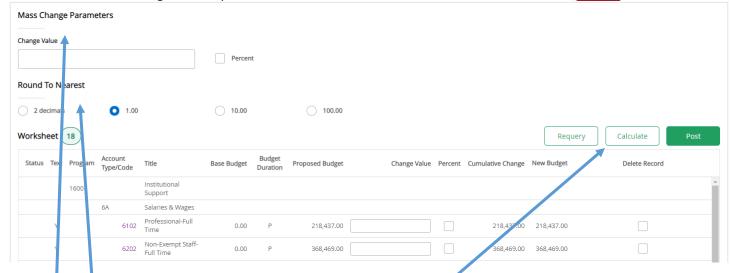

#### Parameters:

• Round to the Nearest = 1.00

Do **NOT** use the **Delete Record** feature.

- Calculate = Make proposed changes to the worksheet
- Mass Change Parameters = To make mass changes to a worksheet (no known users of this feature)

Accounts that have been previously budgeted, will have been placed in your budget at zero in order to have good comparison numbers in budget reports. To adjust to your proposed budget, enter amounts in the **Change Value** field and hit **Calculate** to update the worksheet, then select **Post** to recalculate and save changes to the budget.