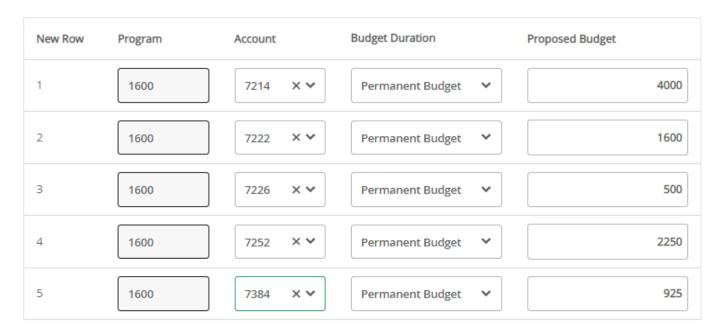

FINANCE SELF-SERVICE: Budget Development

Last Revision: March 22, 2022

Should you need to add additional accounts to your budget worksheet, utilize this portion of the Budget Development Worksheet.

**NOTE:** Life will be MUCH easier if you know your account numbers in advance of data entry. However, you can search for an account number in the drop down box.

To look up an **Account**, use the parameters above; to query for an Equipment account, change 7% to 8%.

**HELPFUL HINT:** If there are 2 Accounts with the same Description, <u>ALWAYS</u> choose the second Account. The 1st Account will be the category of expense hierarchy.

FINANCE SELF-SERVICE: Budget Development

Last Revision: March 22, 2022

Begin entering your **Accounts** and **Proposed Budget** 

**NOTE:** You can only enter 5 lines at a time when adding new accounts. Click **Calculate** and then **Post** to update those 5 lines.

**HELPFUL HINT: Calculate** and **Post OFTEN** so you don't lose data!

FINANCE SELF-SERVICE: Budget Development

Last Revision: March 22, 2022

You will then see your entered FY 2022 Budget.

Then, continue entering additional line items, as necessary, and using the **Calculate** and **Post** features to continue building your FY 2022 Budget.