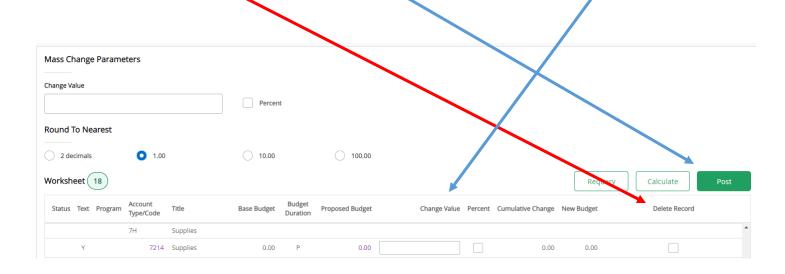

### **Change Value:**

- Enter a positive \$ amount to increase a line item;
- Enter a negative \$ amount to decrease a line item;
- Calculate = Adjust line item

Updated \$ Value for Supplies

FINANCE SELF-SERVICE: Budget Development