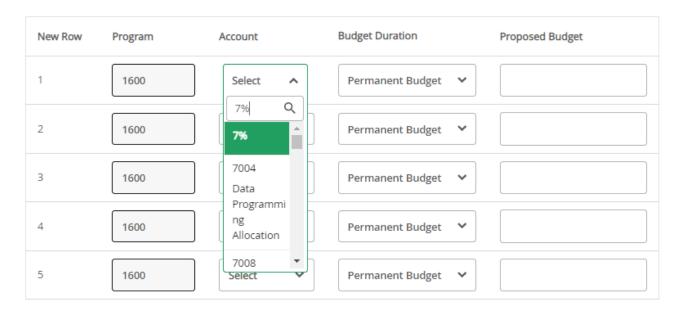

FINANCE SELF-SERVICE: Budget Development

Last Revision: March 22, 2022

Should you need to add additional accounts to your budget worksheet, utilize this portion of the Budget Development Worksheet.

**NOTE:** Life will be MUCH easier if you know your account numbers in advance of data entry. However, you can search for an account number in the drop down box.

To look up an **Account**, use the parameters above; to query for an Equipment account, change 7% to 8%.

**HELPFUL HINT:** If there are 2 Accounts with the same Description, <u>ALWAYS</u> choose the second Account. The 1st Account will be the category of expense hierarchy.