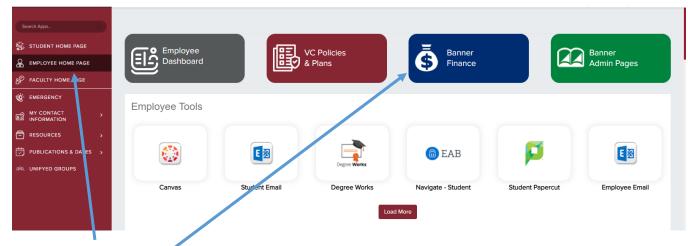

# Log into the Pirate Portal

# Select Employee Home Page

#### Then Select Banner Finance

Select Budget Development

FINANCE SELF-SERVICE: Budget Development

Last Revision: March 22, 2022