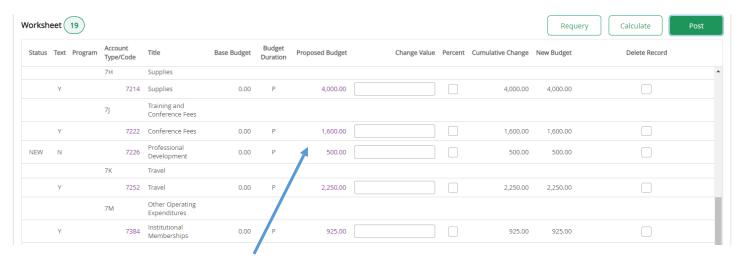

**AUXILIARY SERVICES** Budgets: Those budgeting Auxiliary Services will need to also check the **Revenue Accounts**.

Select Submit.

FINANCE SELF-SERVICE: Budget Development

Last Revision: March 22, 2022

Use the **scroll bar** to view the entire worksheet.

#### Parameters:

• Round to the Nearest = 1.00

Do **NOT** use the **Delete Record** feature.

- Calculate = Make proposed changes to the worksheet
- Mass Change Parameters = To make mass changes to a worksheet (no known users of this feature)

Accounts that have been previously budgeted, will have been placed in your budget at zero in order to have good comparison numbers in budget reports. To adjust to your proposed budget, enter amounts in the **Change Value** field and hit **Calculate** to update the worksheet, then select **Post** to recalculate and save changes to the budget.