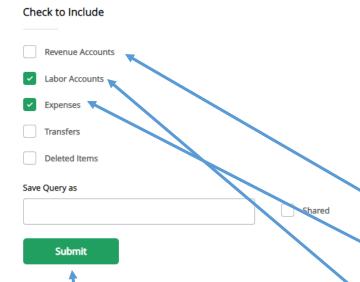

NOTE: See Organization-Program Code Cross-Reference.

FINANCE SELF-SERVICE: Budget Development

Last Revision: March 22, 2022

NOTE: Mc st departments will need to check only **Labor Accounts** and **Expenses**. The Labor Accounts is only needed if you plan to budget overtime, faculty overloads, or student workers/assistants.

**AUXILIARY SERVICES** Budgets: Those budgeting Auxiliary Services will need to also check the **Revenue Accounts**.

Select Submit.

FINANCE SELF-SERVICE: Budget Development

Last Revision: March 22, 2022

Use the **scroll bar** to view the entire worksheet.