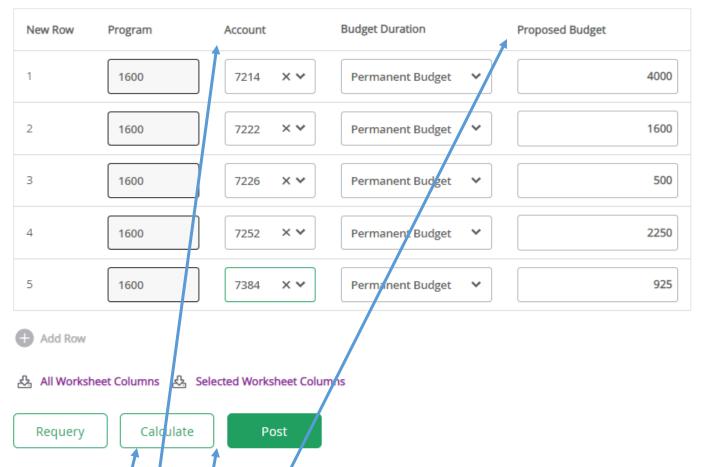

FINANCE SELF-SERVICE: Budget Development

Last Revision: March 22, 2022

Begin entering your **Accounts** and **Proposed Budget** 

**NOTE:** You can only enter 5 lines at a time when adding new accounts. Click **Calculate** and then **Post** to update those 5 lines.

**HELPFUL HINT: Calculate** and **Post OFTEN** so you don't lose data!

FINANCE SELF-SERVICE: Budget Development

Last Revision: March 22, 2022

You will then see your entered FY 2022 Budget.

Then, continue entering additional line items, as necessary, and using the **Calculate** and **Post** features to continue building your FY 2022 Budget.