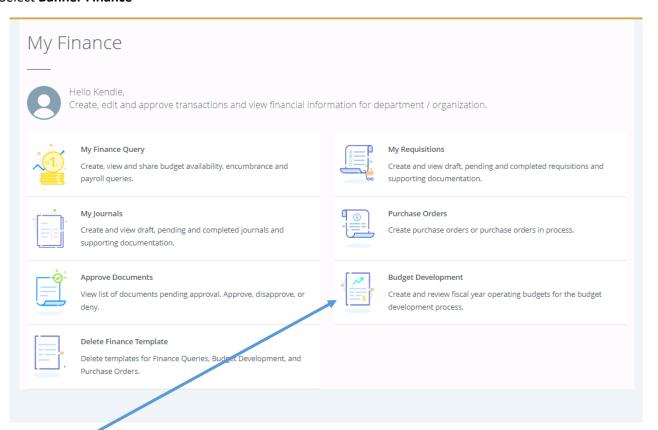

#### Then Select Banner Finance

Select Budget Development

FINANCE SELF-SERVICE: Budget Development

Last Revision: March 22, 2022