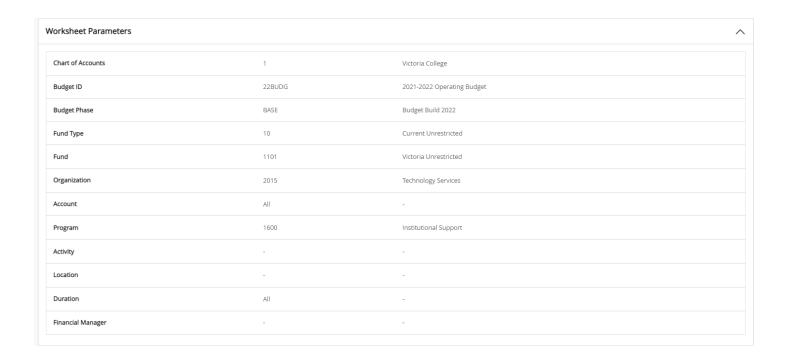

**AUXILIARY SERVICES** Budgets: Those budgeting Auxiliary Services will need to also check the **Revenue Accounts**.

Select Submit.

FINANCE SELF-SERVICE: Budget Development

Last Revision: March 22, 2022

Use the **scroll bar** to view the entire worksheet.