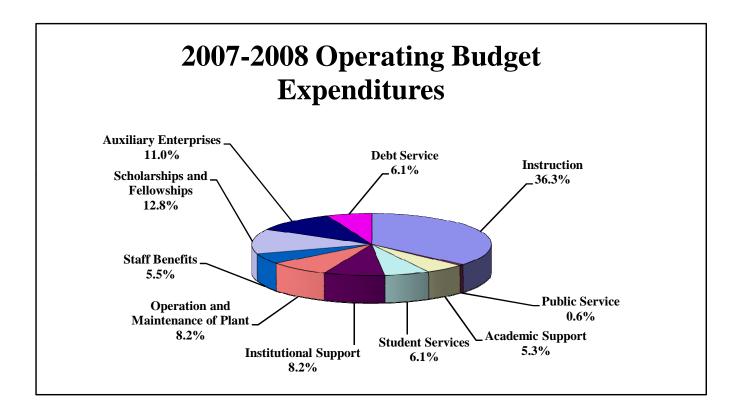

#### OPERATING BUDGET 2007-2008

|                                    | Budget For The Year Ending |       |                 |       |
|------------------------------------|----------------------------|-------|-----------------|-------|
|                                    | August 31, 2008            | %     | August 31, 2007 | %     |
| INCOME                             |                            |       |                 |       |
| State Funds                        | 6,816,087                  | 23.9  | 6,809,116       | 23.4  |
| Federal/Restricted Funds           | 2,212,716                  | 7.8   | 3,202,005       | 11.0  |
| Tuition and Fees                   | 5,151,287                  | 18.1  | 5,246,880       | 18.0  |
| Ad Valorem Taxes                   | 5,323,364                  | 18.7  | 4,713,300       | 16.2  |
| Miscellaneous                      | 561,264                    | 2.0   | 516,529         | 1.8   |
| Student Aid                        | 3,393,765                  | 11.9  | 3,602,605       | 12.4  |
| Auxiliary Enterprises              | 3,272,900                  | 11.5  | 3,351,000       | 11.5  |
| Debt Service                       | 1,732,928                  | 6.1   | 1,686,795       | 5.8   |
| Total                              | 28,464,311                 | 100.0 | 29,128,230      | 100.0 |
| EXPENDITURES                       |                            |       |                 |       |
| Instruction                        | 10,329,181                 | 36.3  | 10,664,482      | 36.6  |
| Research                           | -                          | 0.0   | -               | 0.0   |
| Public Service                     | 166,480                    | 0.6   | 52,430          | 0.2   |
| Academic Support                   | 1,494,589                  | 5.3   | 1,310,281       | 4.5   |
| Student Services                   | 1,748,186                  | 6.1   | 2,093,425       | 7.2   |
| Institutional Support              | 2,329,110                  | 8.2   | 2,517,996       | 8.6   |
| Operation and Maintenance of Plant | 2,325,790                  | 8.2   | 2,212,768       | 7.6   |
| Staff Benefits                     | 1,552,000                  | 5.5   | 1,485,500       | 5.1   |
| Scholarships and Fellowships       | 3,633,765                  | 12.8  | 3,833,105       | 13.2  |
| Auxiliary Enterprises              | 3,134,105                  | 11.0  | 3,253,371       | 11.2  |
| Debt Service                       | 1,727,928                  | 6.1   | 1,681,795       | 5.8   |
|                                    | 28,441,134                 | 99.9  | 29,105,153      | 99.9  |
| Reserve for contingencies          | 23,177                     | 0.1   | 23,077          | 0.1   |
|                                    | 28,464,311                 | 100.0 | 29,128,230      | 100.0 |
|                                    |                            |       |                 |       |