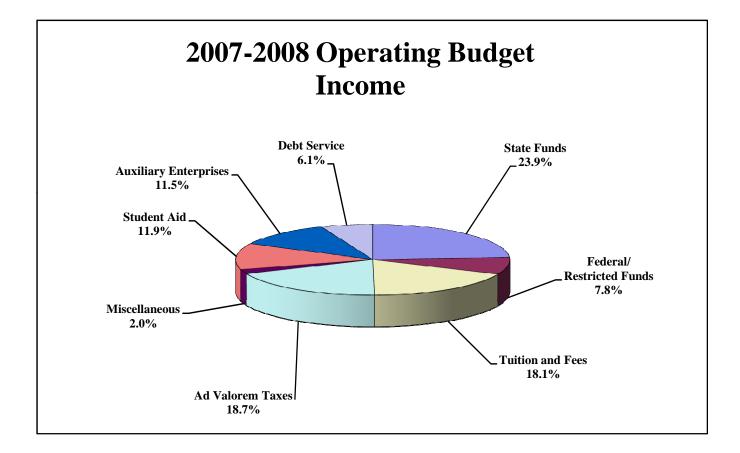

#### OPERATING BUDGET 2007-2008

|                                    | Budget For The Year Ending |       |                 |       |
|------------------------------------|----------------------------|-------|-----------------|-------|
|                                    | August 31, 2008            | %     | August 31, 2007 | %     |
| INCOME                             |                            |       |                 |       |
| State Funds                        | 6,816,087                  | 23.9  | 6,809,116       | 23.4  |
| Federal/Restricted Funds           | 2,212,716                  | 7.8   | 3,202,005       | 11.0  |
| Tuition and Fees                   | 5,151,287                  | 18.1  | 5,246,880       | 18.0  |
| Ad Valorem Taxes                   | 5,323,364                  | 18.7  | 4,713,300       | 16.2  |
| Miscellaneous                      | 561,264                    | 2.0   | 516,529         | 1.8   |
| Student Aid                        | 3,393,765                  | 11.9  | 3,602,605       | 12.4  |
| Auxiliary Enterprises              | 3,272,900                  | 11.5  | 3,351,000       | 11.5  |
| Debt Service                       | 1,732,928                  | 6.1   | 1,686,795       | 5.8   |
| Total                              | 28,464,311                 | 100.0 | 29,128,230      | 100.0 |
| EXPENDITURES                       |                            |       |                 |       |
| Instruction                        | 10,329,181                 | 36.3  | 10,664,482      | 36.6  |
| Research                           | -                          | 0.0   | -               | 0.0   |
| Public Service                     | 166,480                    | 0.6   | 52,430          | 0.2   |
| Academic Support                   | 1,494,589                  | 5.3   | 1,310,281       | 4.5   |
| Student Services                   | 1,748,186                  | 6.1   | 2,093,425       | 7.2   |
| Institutional Support              | 2,329,110                  | 8.2   | 2,517,996       | 8.6   |
| Operation and Maintenance of Plant | 2,325,790                  | 8.2   | 2,212,768       | 7.6   |
| Staff Benefits                     | 1,552,000                  | 5.5   | 1,485,500       | 5.1   |
| Scholarships and Fellowships       | 3,633,765                  | 12.8  | 3,833,105       | 13.2  |
| Auxiliary Enterprises              | 3,134,105                  | 11.0  | 3,253,371       | 11.2  |
| Debt Service                       | 1,727,928                  | 6.1   | 1,681,795       | 5.8   |
|                                    | 28,441,134                 | 99.9  | 29,105,153      | 99.9  |
| Reserve for contingencies          | 23,177                     | 0.1   | 23,077          | 0.1   |
|                                    | 28,464,311                 | 100.0 | 29,128,230      | 100.0 |
|                                    |                            |       |                 |       |