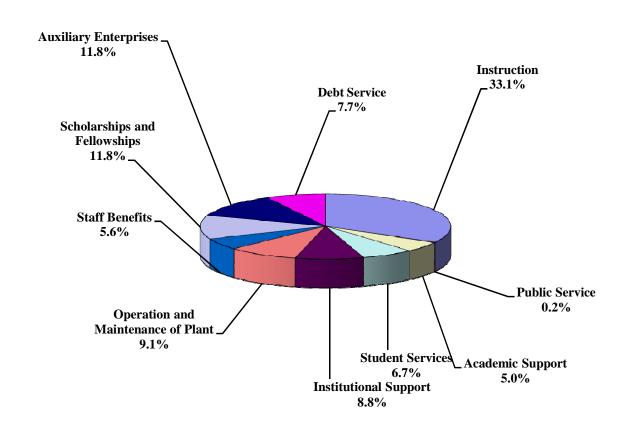

## 2008-2009 Operating Budget Expenditures

|                                                           | Budget For The Year Ending<br>August 31, 2009 August 31, 2008 |                    |
|-----------------------------------------------------------|---------------------------------------------------------------|--------------------|
| EDUCATION AND GENERAL EXPENDITURES                        |                                                               |                    |
| INSTRUCTION                                               |                                                               |                    |
| INSTRUCTIONAL TECHNOLOGY                                  | 119,850                                                       | 666,716            |
| INSTRUCTIONAL SUPPLEMENTAL SALARIES                       | 1,174,620                                                     | 1,073,345          |
| ACADEMIC FOUNDATIONS DIVISION                             |                                                               |                    |
| Developmental English                                     | 61,572                                                        | 59,697             |
| Reading                                                   | 46,966                                                        | 46,188             |
| Developmental Mathematics                                 | 281,872                                                       | 264,515            |
| Developmental Strategic Learning                          | 720                                                           | 2,320              |
|                                                           | 391,130                                                       | 372,720            |
| HUMANITIES AND FINE ARTS DIVISION                         |                                                               |                    |
| English                                                   | 539,448                                                       | 518,744            |
| Speech                                                    | 112,248                                                       | 108,513            |
| Foreign Language                                          | 57,077                                                        | 64,384             |
| Art                                                       | 201,109                                                       | 177,540            |
| Music                                                     | 171,832                                                       | 172,111            |
| Philosophy                                                | 235                                                           | 1,651              |
| Drama                                                     | 61,117                                                        | 59,833             |
|                                                           | 1,143,066                                                     | 1,102,776          |
| SCIENCE AND MATHEMATICS DIVISION                          |                                                               |                    |
| Mathematics                                               | 353,966                                                       | 282,719            |
| Physics                                                   | 59,570                                                        | 53,709             |
| Biology                                                   | 395,947                                                       | 382,644            |
| Chemistry                                                 | 143,485                                                       | 159,516            |
| Geology                                                   | 68,092                                                        | 66,218             |
| Physical Education                                        | 186,569                                                       | 175,824            |
| GOOVEL LINE DEVELOPER A GOVERNOR DAMAGON                  | 1,207,629                                                     | 1,120,630          |
| SOCIAL AND BEHAVIORAL SCIENCES DIVISION                   | 222.014                                                       | 221 504            |
| History                                                   | 233,914                                                       | 221,504            |
| Government                                                | 180,320                                                       | 175,617            |
| Geography                                                 | 24,774                                                        | 24,180             |
| Sociology                                                 | 128,367                                                       | 79,347             |
| Economics                                                 | 89,303                                                        | 85,434             |
| Psychology                                                | 113,365                                                       | 110,470            |
| Interdisciplinary Education                               | 4,199                                                         | 6,627              |
| ALLIED HEALTH COLENCES                                    | 774,242                                                       | 703,179            |
| ALLIED HEALTH SCIENCES Allied Health Continuing Education | 112,673                                                       | 110 672            |
| Allied Health Continuing Education                        | 1,088,462                                                     | 112,673            |
| Associate Degree Nursing Licensed Vocational Nursing      | 1,088,462<br>966,890                                          | 948,459<br>921,949 |
| Respiratory Therapy Technology                            | 966,890<br>192,667                                            | 921,949<br>178,865 |
| Respiratory Therapy recimology                            | 194,007                                                       | 1/0,003            |

### OPERATING BUDGET 2008-2009

|                                    | Budget For The Year Ending |       |                 |       |
|------------------------------------|----------------------------|-------|-----------------|-------|
|                                    | August 31, 2009            | %     | August 31, 2008 | %     |
| INCOME                             |                            |       |                 |       |
| State Funds                        | 6,816,087                  | 23.4  | 6,816,087       | 23.9  |
| Federal/Restricted Funds           | 1,461,109                  | 5.0   | 2,212,716       | 7.8   |
| Tuition and Fees                   | 5,905,918                  | 20.3  | 5,151,287       | 18.1  |
| Ad Valorem Taxes                   | 5,846,697                  | 20.1  | 5,323,364       | 18.7  |
| Miscellaneous                      | 483,718                    | 1.7   | 561,264         | 2.0   |
| Student Aid                        | 3,174,728                  | 10.9  | 3,393,765       | 11.9  |
| Auxiliary Enterprises              | 3,699,200                  | 12.7  | 3,272,900       | 11.5  |
| Debt Service                       | 1,730,740                  | 5.9   | 1,732,928       | 6.1   |
| Total                              | 29,118,197                 | 100.0 | 28,464,311      | 100.0 |
| EXPENDITURES  Instruction          | 9,637,436                  | 33.1  | 10,329,181      | 36.3  |
| Research                           | -                          | 0.0   | -               | 0.0   |
| Public Service                     | 52,750                     | 0.2   | 166,480         | 0.6   |
| Academic Support                   | 1,465,828                  | 5.0   | 1,494,589       | 5.3   |
| Student Services                   | 1,940,087                  | 6.7   | 1,748,186       | 6.1   |
| Institutional Support              | 2,563,787                  | 8.8   | 2,329,110       | 8.2   |
| Operation and Maintenance of Plant | 2,658,493                  | 9.1   | 2,325,790       | 8.2   |
| Staff Benefits                     | 1,643,000                  | 5.6   | 1,552,000       | 5.5   |
| Scholarships and Fellowships       | 3,439,728                  | 11.8  | 3,633,765       | 12.8  |
| Auxiliary Enterprises Debt Service | 3,428,534                  | 11.8  | 3,134,105       | 11.0  |
| Debt Service                       | 2,249,073                  | 7.7   | 1,727,928       | 6.1   |
|                                    | 29,078,716                 | 99.9  | 28,441,134      | 99.9  |
| Reserve for contingencies          | 39,481                     | 0.1   | 23,177          | 0.1   |
|                                    | 29,118,197                 | 100.0 | 28,464,311      | 100.0 |