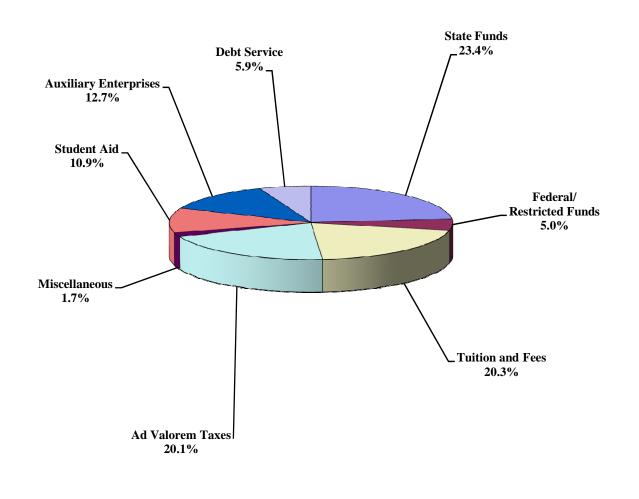

### 2008-2009 Operating Budget Income

### OPERATING BUDGET 2008-2009

|                                    | Budget For The Year Ending |       |                 |       |
|------------------------------------|----------------------------|-------|-----------------|-------|
|                                    | August 31, 2009            | %     | August 31, 2008 | %     |
| INCOME                             |                            |       |                 |       |
| State Funds                        | 6,816,087                  | 23.4  | 6,816,087       | 23.9  |
| Federal/Restricted Funds           | 1,461,109                  | 5.0   | 2,212,716       | 7.8   |
| Tuition and Fees                   | 5,905,918                  | 20.3  | 5,151,287       | 18.1  |
| Ad Valorem Taxes                   | 5,846,697                  | 20.1  | 5,323,364       | 18.7  |
| Miscellaneous                      | 483,718                    | 1.7   | 561,264         | 2.0   |
| Student Aid                        | 3,174,728                  | 10.9  | 3,393,765       | 11.9  |
| Auxiliary Enterprises              | 3,699,200                  | 12.7  | 3,272,900       | 11.5  |
| Debt Service                       | 1,730,740                  | 5.9   | 1,732,928       | 6.1   |
| Total                              | 29,118,197                 | 100.0 | 28,464,311      | 100.0 |
| EXPENDITURES  Instruction          | 9,637,436                  | 33.1  | 10,329,181      | 36.3  |
| Research                           | -                          | 0.0   | -               | 0.0   |
| Public Service                     | 52,750                     | 0.2   | 166,480         | 0.6   |
| Academic Support                   | 1,465,828                  | 5.0   | 1,494,589       | 5.3   |
| Student Services                   | 1,940,087                  | 6.7   | 1,748,186       | 6.1   |
| Institutional Support              | 2,563,787                  | 8.8   | 2,329,110       | 8.2   |
| Operation and Maintenance of Plant | 2,658,493                  | 9.1   | 2,325,790       | 8.2   |
| Staff Benefits                     | 1,643,000                  | 5.6   | 1,552,000       | 5.5   |
| Scholarships and Fellowships       | 3,439,728                  | 11.8  | 3,633,765       | 12.8  |
| Auxiliary Enterprises Debt Service | 3,428,534                  | 11.8  | 3,134,105       | 11.0  |
| Debt Service                       | 2,249,073                  | 7.7   | 1,727,928       | 6.1   |
|                                    | 29,078,716                 | 99.9  | 28,441,134      | 99.9  |
| Reserve for contingencies          | 39,481                     | 0.1   | 23,177          | 0.1   |
|                                    | 29,118,197                 | 100.0 | 28,464,311      | 100.0 |