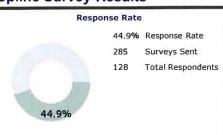

## **Modern**Think

Victoria College ModernThink Higher Education Insight Survey 2016 Topline Survey Results

| Poor                          | Warrants Attention | Fair to Medioc | re Good                        | Very Good to Excellent |
|-------------------------------|--------------------|----------------|--------------------------------|------------------------|
| 0% - 44%                      | 45% - 54%          | 55% - 64%      | 65% - 74%                      | 75% - 100%             |
|                               | *                  | OVERALL        | 2016 Honor Roll<br>3,000-9,999 | 2016 Carnegie<br>Assoc |
| Job Satisfac                  | tion/Support       | 78%            | 83%                            | 76%                    |
| Teaching                      | Environment        | 66%            | 79%                            | 66%                    |
| Professional (                | Development        | 73%            | 84%                            | 73%                    |
| Compensation, Benefits & Work | /Life Balance      | 72%            | 82%                            | 73%                    |
|                               | Facilities         | 81%            | 81%                            | 75%                    |
| Policies, Resources           | s & Efficiency     | 69%            | 77%                            | 64%                    |
| Shared                        | l Governance       | 72%            | 77%                            | 63%                    |
|                               | Pride              | 85%            | 88%                            | 79%                    |
| Supervisors/Depar             | tment Chairs       | 75%            | 83%                            | <u>75%</u>             |
| Senio                         | or Leadership      | 71%            | 78%                            | 62%                    |
| Faculty, Administration & S   | taff Relations     | 60%            | 76%                            | 62%                    |
| Со                            | mmunication        | 62%            | 71%                            | 59%                    |
|                               | Collaboration      | 67%            | 76%                            | 64%                    |
|                               | Fairness           | 68%            | 76%                            | 63%                    |
| Respect &                     | Appreciation       | 57%            | 78%                            | 66%                    |
| Su                            | rvey Average       | 70%            | 79%                            | 68%                    |

"Results in the first one or two columns (two if you participated in the program last year) of the table reflect your school's average percent positive for each survey dimension, that is, the percentage of your faculty and staff that responded with "Strongly Agree" or "Agree" to the statements comprising each dimension.