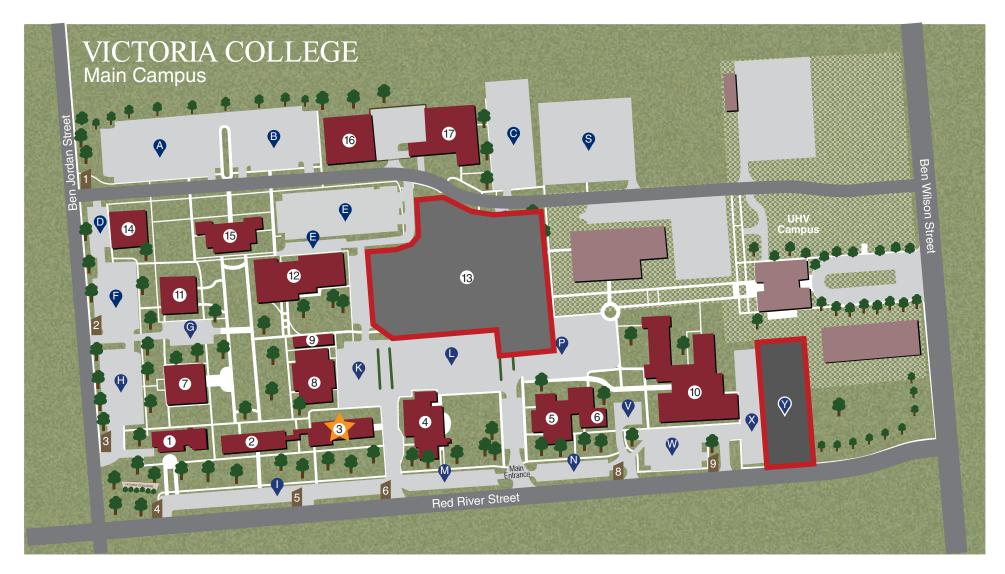

## **CAMPUS BUILDINGS**

- 1. Museum of the Coastal Bend
- 2. Academic Building (AB)
- 3. Johnson Hall (JH)
- 4. Fine Arts Building (FA)
- 5. Allied Health Building (AH)
- 6. Johnson Symposium
- 7. Library Building

(Student Life, Bookstore, & VC Library)

8. Student Services Building (Welcome Center)

- 9. Betsy Wright Building
- 10. Health Sciences Center (HSC)
- 11. Language Building (L)
- 12. Sports Center (SPCTR)
- 13. Student Success Center (Under Construction)
- 14. Continuing Education Center (Testing Center)
- 15. Technology Center (TC)
- 16. William Wood Building (WB)
- 17. College Services & Training Building (CST)

**Parking Lots** 

Campus Entrances

Buildings

**Under Construction** 

An Equal-Opportunity Institution Updated 02/23/2024