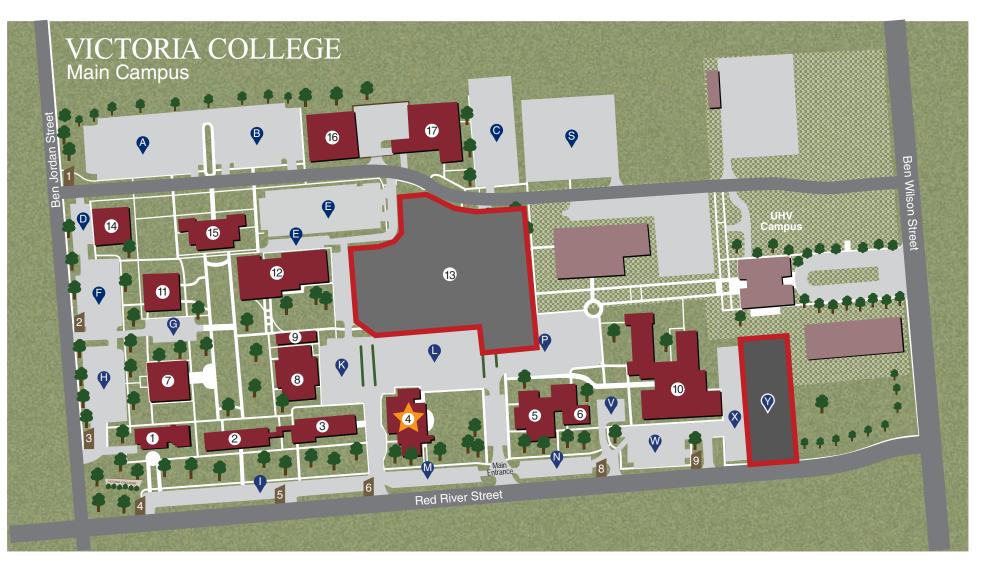

## **CAMPUS BUILDINGS**

- 1. Museum of the Coastal Bend
- 2. Academic Building (AB)
- 3. Johnson Hall (JH)
- 4. Fine Arts Building (FA)
- 5. Allied Health Building (AH)
- 6. Johnson Symposium
- 7. Library Building (Student Life, Bookstore, & VC Library)
- (Student Life, Bookstore, & VC Library)
- 8. Student Services Building (Welcome Center)

- 9. Betsy Wright Building
- 10. Health Sciences Center (HSC)
- 11. Language Building (L)
- 12. Sports Center (SPCTR)
- 13. Student Success Center (Under Construction)
- 14. Continuing Education Center (Testing Center)
- 15. Technology Center (TC)
- 16. William Wood Building (WB)
- 17. College Services & Training Building (CST)

An Equal-Opportunity Institution Updated 02/23/2024