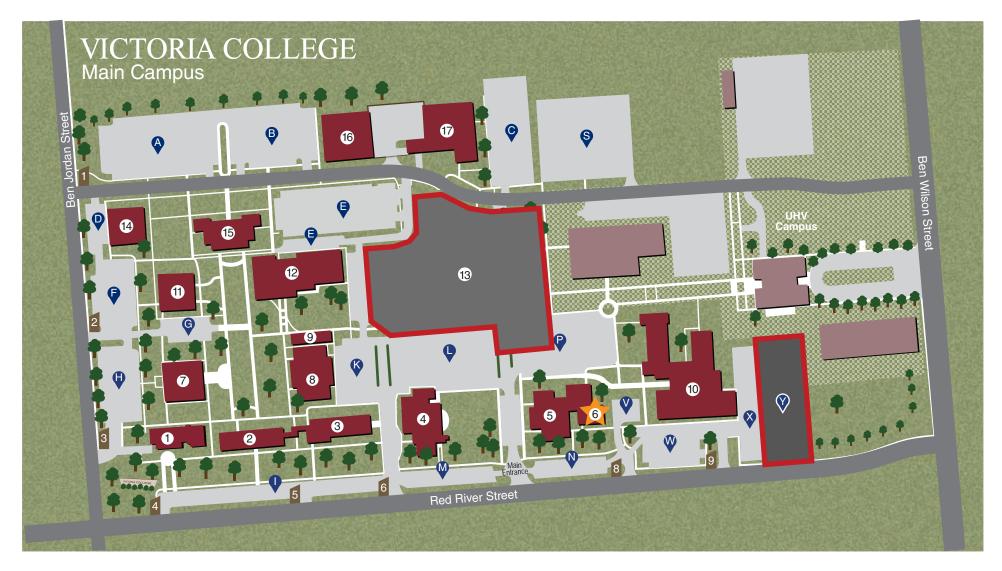

## **CAMPUS BUILDINGS**

- 1. Museum of the Coastal Bend
- 2. Academic Building (AB)
- 3. Johnson Hall (JH)
- 4. Fine Arts Building (FA)
- 5. Allied Health Building (AH)
- 6. Johnson Symposium
- 7. Library Building (Student Life, Bookstore, & VC Library)
- 8. Student Services Building (Welcome Center)

- 9. Betsy Wright Building
- 10. Health Sciences Center (HSC)
- 11. Language Building (L)
- 12. Sports Center (SPCTR)
- 13. Student Success Center (Under Construction)
- 14. Continuing Education Center (Testing Center)
- 15. Technology Center (TC)
- 16. William Wood Building (WB)
- 17. College Services & Training Building (CST)

**Parking Lots** 

Campus Entrances

**Buildings** 

**Under Construction** 

An Equal-Opportunity Institution Updated 02/23/2024