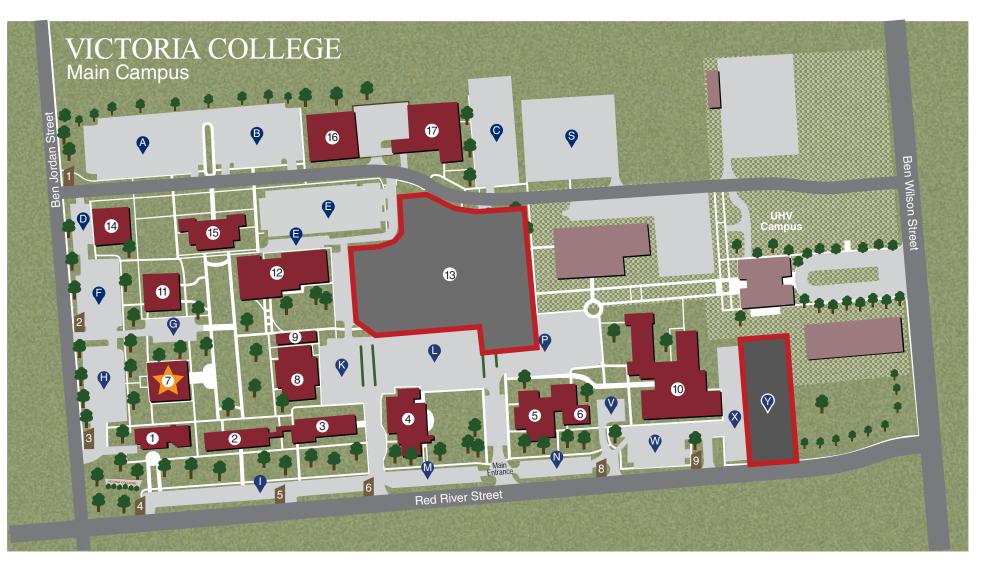

## **CAMPUS BUILDINGS**

- 1. Museum of the Coastal Bend
- 2. Academic Building (AB)
- 3. Johnson Hall (JH)
- 4. Fine Arts Building (FA)
- 5. Allied Health Building (AH)
- 6. Johnson Symposium
- 7. Library Building
- (Student Life, Bookstore, & VC Library)
- 8. Student Services Building (Welcome Center)

- 9. Betsy Wright Building
- 10. Health Sciences Center (HSC)
- 11. Language Building (L)
- 12. Sports Center (SPCTR)
- 13. Student Success Center (Under Construction)
- 14. Continuing Education Center (Testing Center)
- 15. Technology Center (TC)
- 16. William Wood Building (WB)
- 17. College Services & Training Building (CST)