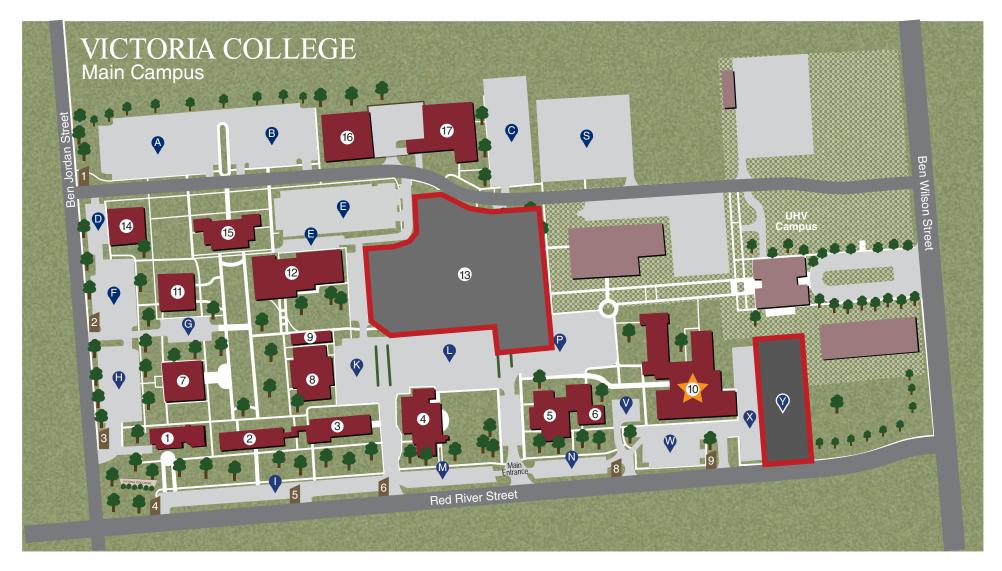

## **CAMPUS BUILDINGS**

- 1. Museum of the Coastal Bend
- 2. Academic Building (AB)
- 3. Johnson Hall (JH)
- 4. Fine Arts Building (FA)
- 5. Allied Health Building (AH)
- 6. Johnson Symposium
- 7. Library Building
  - (Student Life, Bookstore, & VC Library)
- 8. Student Services Building (Welcome Center)

- 9. Betsy Wright Building
- 10. Health Sciences Center (HSC)
- 11. Language Building (L)
- 12. Sports Center (SPCTR)
- 13. Student Success Center (Under Construction)
- 14. Continuing Education Center (Testing Center)
- 15. Technology Center (TC)
- 16. William Wood Building (WB)
- 17. College Services & Training Building (CST)

Parking Lots

Campus Entrances

Buildings

**Under Construction** 

An Equal-Opportunity Institution Updated 02/23/2024