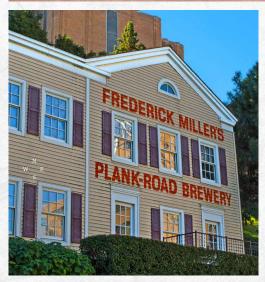

mansion and architectural landmark built in 1892 for Captain Frederick Pabst, founder of the Pabst Brewing Company. In 1975, the mansion was placed on the National Register of Historic Places. Visit the Miller Brewing Company for a Brewery Tour & Tasting experience. Learn the history of Frederick Miller's arrival in Milwaukee and the high-

experience. Learn the history of Frederick Miller's arrival in Milwaukee and the high-speed, high-tech production used in brewing today. Drive by Miller Park, home of the Brewer's baseball club & see the Bronz Fonz, a statue of Happy Days' cool guy Fonzie