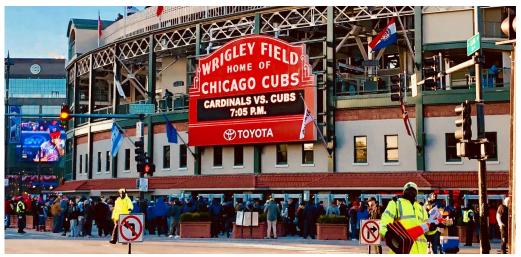

#### **DAY 5: WRIGLEY FIELD - RIVER CRUISE**

Today travel north along Lakeshore Drive past Lincoln Park. Stop in Wrigleyville and see famous **Wrigley Field**, built in 1914 and home of the Chicago Cubs. Later enjoy a narrated **Chicago River Architecture Cruise** to learn about such landmarks as the Wrigley Building, Tribune Tower and Merchandise Mart. Enjoy free time this afternoon to explore at your own pace. Perhaps visit the famous Art Institute of Chicago, the Field Museum or explore Navy Pier. Tonight, reminisce with your fellow travelers during your **Farewell Dinner** at a fine local restaurant.