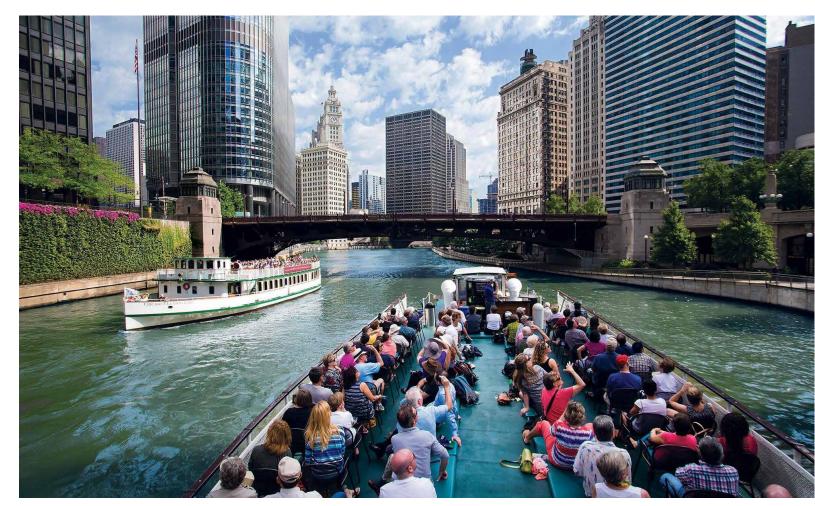

#### **DAY 5: WRIGLEY FIELD - RIVER CRUISE**

Today travel north along Lakeshore Drive past Lincoln Park. Stop in Wrigleyville and see famous **Wrigley Field**, built in 1914 and home of the Chicago Cubs. Later enjoy a narrated **Chicago River Architecture Cruise** to learn about such landmarks as the Wrigley Building, Tribune Tower and Merchandise Mart. Enjoy free time this afternoon to explore at your own pace. Perhaps visit the famous Art Institute of Chicago, the Field Museum or explore Navy Pier. Tonight, reminisce with your fellow travelers during your **Farewell Dinner** at a fine local restaurant.