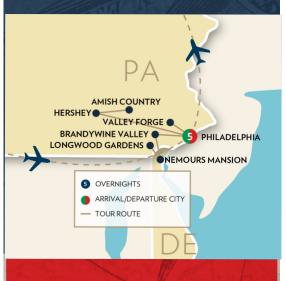

# Philadelphia, Amish Country & the Brandywine Valley

### DAY 1: FLIGHT TO PHILADELPHIA

Arrive in Philadelphia, PA which in Greek translates to 'the city of brotherly love'. Meet your Tour Director and transfer to your Philadelphia hotel for a 5-night stay. Tonight enjoy a **Welcome Dinner** at the hotel with your fellow travelers. (D) Overnight: **Philadelphia** 

### DAY 2: PHILADELPHIA SIGHTSEEING

Today enjoy a Philadelphia City Tour to see the Most Historic Square Mile in America featuring Independence Hall, the Liberty Bell and the National Constitution Center. Visit Independence Hall, the site where the United States Constitution was debated and adopted & the setting for the 1776 signing of the Declaration of Independence. Later visit the National Constitution Center. the only museum dedicated to the United States Constitution. Then visit the Reading Terminal Market, Philadelphia's Market since 1893, and one of America's largest and oldest public markets. The market is housed in a National Historic Landmark building and offers an incredible selection of restaurants in addition to locally sourced food, baked goods, cheeses, confections and other gifts. This evening enjoy a dinner at a local restaurant in Philadelphia.

# DAY 3: VALLEY FORGE NAT'L HISTORICAL PARK

This morning travel northwest of Philadelphia to Valley Forge & tour Valley Forge National Historical Park which preserves our nation's history and tells the story of the Continental Army during the winter of 1777-78. On December 19, 1777, George Washington led a weary Continental Army into Valley Forge. For the next six months, the divided groups of militiamen came together to form a true army, one capable of taking the fight to their British foes. See the soldier huts built by the militiamen and the original house that was once General Washington's Headquarters at Valley Forge (referred to as the Pentagon of the Revolution). Enjoy the late afternoon & evening at your own pace in Philadelphia. 🗙 (B) Overnight: Philadelphia

#### DAY 4: BRANDYWINE VALLEY -NEMOURS MANSION - LONGWOOD GARDENS

Today enjoy a visit to two fantastic DuPont mansions in the Brandywine Valley, both elegant estates in their own way. Drive south into Delaware to tour the opulent **Nemours Mansion & Gardens**, the former estate of Alfred DuPont. Using his vast fortune from inventing smokeless gunpowder, Alfred built this classical French Chateau in 1910 and filled the 105 rooms with antiques, art and tapestries from the 1700s. Later tour beautiful **Longwood Gardens**, the former estate of Pierre DuPont who purchased the property to save the arboretum from being sold for lumber in 1906 and made it his private estate into the 1930s. He spared no expense in adding extensively to the property. Today the complex is one of the premier botanical gardens in the US and consists of 1,100 acres of gardens, woodlands and meadows in the **Brandywine Valley**.

### DAY 5: HERSHEY - AMISH COUNTRY -AMISH DINNER

This morning travel west through the beautiful countryside & arrive in Hershey, the town chocolate built. Enjoy a visit to **Hershey's Chocolate World** to learn about and smell the delicious transformation from tropical rainforest cocoa bean to Hershey's famous chocolate. Some chocolate samples will help you decide which Hershey's goods to bring home in addition to your classic favorites. This afternoon step back in time as you travel into the tranquil heart of **Pennsylvania Amish Country** where the horse & buggy remains the primary form of transportation and windmills dot the landscape. The Pennsylvania Amish

(B,D) Overnight: Philadelphia

of Lancaster County are America's oldest Amish settlement, and where thousands still live a centuries-old 'Plain' lifestyle. Visit an **Amish Farm & House** to learn about their faith, culture, distinctive dress and way of life that forbids the use of electricity or telephones in the home. Enjoy a traditional **Amish Family Style Farewell Dinner** where the great food just keeps coming. Maybe bring home popular Amish goods such as Shoofly Pie or a handmade quilt. Return to Philadelphia after dinner.