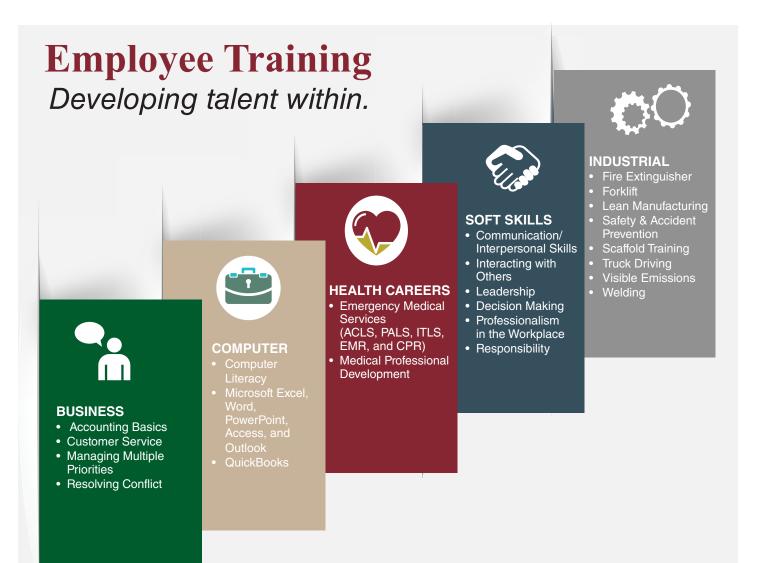

## **Customized Training Areas**

Victoria College trains all types of employees including front-line staff, middle management, and supervisors. From 1 person to groups of 35.

Scheduling is at your convenience, including nights, weekends, or early mornings. Training can be conducted at your location or at various Victoria College facilities.